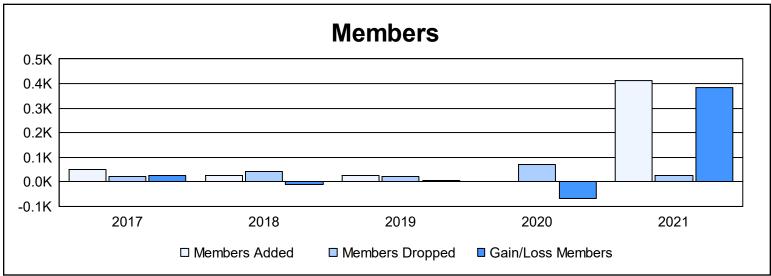

District P As of June 2021 Cumulative

| Year      | New<br>Clubs | Dropped<br>Clubs | Gain/<br>Loss<br>Clubs | New<br>Members | Charter<br>Members | Reinstate<br>Members | Transfer<br>Members | Total<br>Member<br>Added | Total<br>Members<br>Dropped | Gain/<br>Loss<br>Members |
|-----------|--------------|------------------|------------------------|----------------|--------------------|----------------------|---------------------|--------------------------|-----------------------------|--------------------------|
| 2016-2017 | 1            | 0                | 1                      | 11             | 29                 | 8                    | 0                   | 48                       | 21                          | 27                       |
| 2017-2018 | 0            | 0                | 0                      | 3              | 22                 | 2                    | 0                   | 27                       | 40                          | -13                      |
| 2018-2019 | 1            | 1                | 0                      | 4              | 22                 | 0                    | 0                   | 26                       | 22                          | 4                        |
| 2019-2020 | 0            | 3                | -3                     | 0              | 0                  | 0                    | 0                   | 0                        | 70                          | -70                      |
| 2020-2021 | 12           | 1                | 11                     | 22             | 336                | 54                   | 0                   | 412                      | 27                          | 385                      |
| Average   | 3            | 1                | 2                      | 8              | 82                 | 13                   | 0                   | 103                      | 36                          | 67                       |